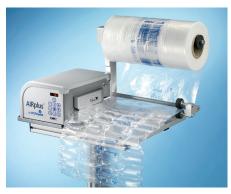

#### Easy Integration

- Perfect for a single station, or can be integrated to supply multiple packing stations

#### Calibrated Heat-Sealing Assures consistent seal of bags and films

Easily automate your packing process by adding an AIRplus® Mini with an Overhead Lift Hopper System.

Produce any size air pillows and engineered films