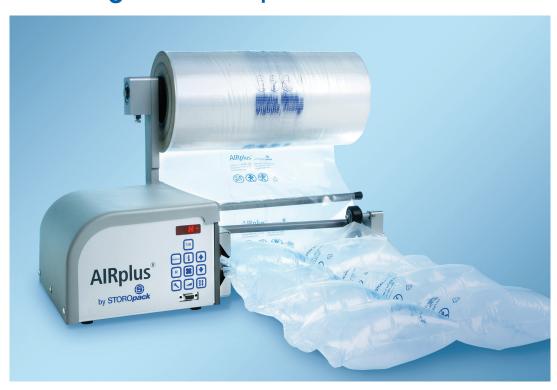

### AIRplus® Mini — Perfect Protective Packaging

AIRplus® Mini is a very quiet and compact machine that weighs only 20 lbs. It features a built-in calibrated heat-sealing unit that provides an automatic, consistent seal. The AIRplus® Mini is reliable and user friendly making it the preferred choice for inflatable packaging systems.

#### Calibrated Heat-Sealing Assures consistent seal of bags and films

Easily automate your packing process by adding an AIRplus® Mini with an Overhead Lift Hopper System.

Produce any size air pillows and engineered films