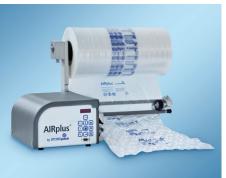

### AIRplus® Mini — Perfect Protective Packaging

AIRplus® Mini is a very quiet and compact machine that weighs only 20 lbs. It features a built-in calibrated heat-sealing unit that provides an automatic, consistent seal. The AIRplus® Mini is reliable and user friendly making it the preferred choice for inflatable packaging systems.